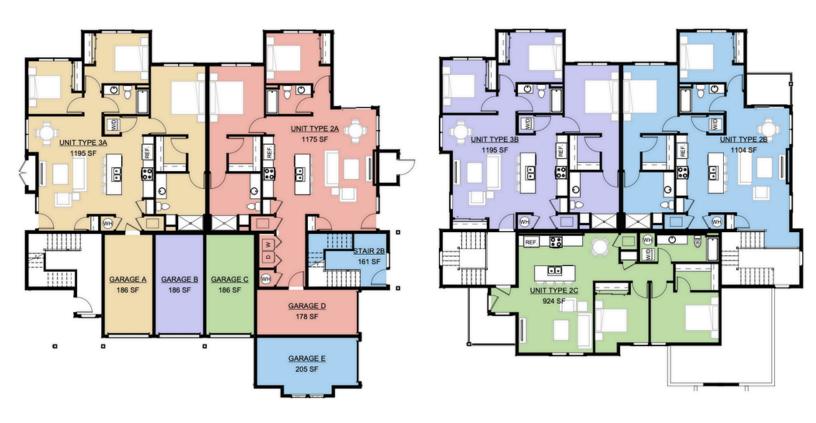

#### **BUILDING LAYOUT**

#### UNIT DETAILS

| Unit | Bed/Bath | Square Footage | Garage | Projected Rent |
|------|----------|----------------|--------|----------------|
| 2A   | 2/2      | 1175           | 1*     | \$2,995        |
| 3A   | 3/2      | 1195           | 1*     | \$3,295        |
| 2B   | 2/2      | 1104           | 1      | \$2,995        |
| 3B   | 3/2      | 1195           | 1      | \$3,295        |
| 2C   | 2/1      | 924            | 1      | \$2,595        |

 $Projected\ rent\ provides\ strong\ income\ potential\ for\ investors, with\ additional\ flexibility\ to\ increase\ profits\ through\ individual\ unit\ sales.$ 