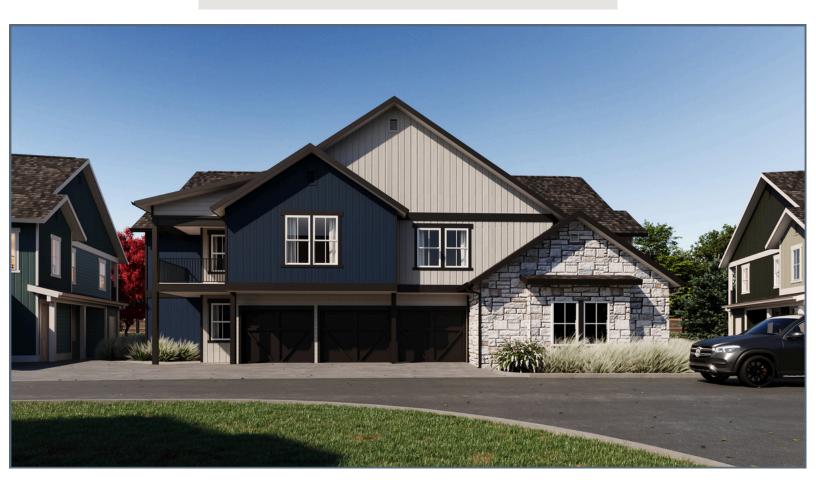

#### **BUILDING 22 - 5 PLEX**



### **BUILDING LAYOUT**



## UNIT DETAILS

| Unit | Bed/Bath | Square Footage | Garage | Projected Rent |
|------|----------|----------------|--------|----------------|
| 2A   | 2/2      | 1175           | 1*     | \$2,995        |
| 3A   | 3/2      | 1195           | 1*     | \$3,295        |
| 2B   | 2/2      | 1104           | 1      | \$2,995        |
| 3B   | 3/2      | 1195           | 1      | \$3,295        |
| 2C   | 2/1      | 924            | 1      | \$2,595        |

 $Projected\ rent\ provides\ strong\ income\ potential\ for\ investors, with\ additional\ flexibility\ to\ increase\ profits\ through\ individual\ unit\ sales.$ 



# APRIL FLORCZYK 208 MARKET | OWNER, REALTOR

April Florczyk is an award-winning, topproducing REALTOR® with over 1/2 Billion in sales throughout I