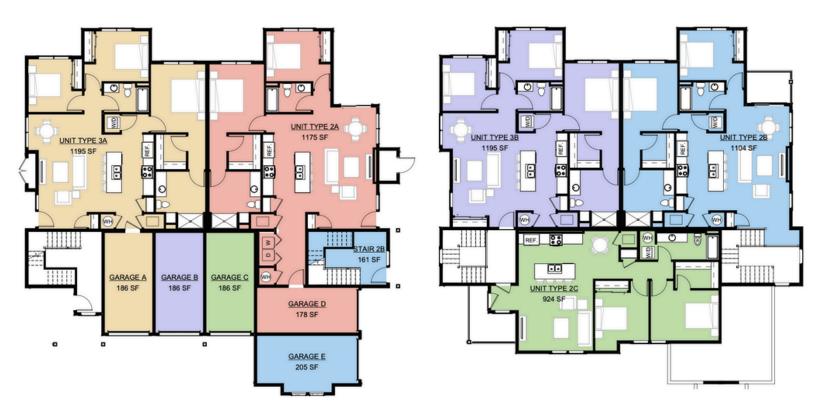

### **BUILDING LAYOUT**

## UNIT DETAILS

| Unit | Bed/Bath | Square Footage | Garage | Projected Rent |
|------|----------|----------------|--------|----------------|
| 2A   | 2/2      | 1175           | 1*     | \$2,995        |
| 3A   | 3/2      | 1195           | 1*     | \$3,295        |
| 2B   | 2/2      | 1104           | 1      | \$2,995        |
| 3B   | 3/2      | 1195           | 1      | \$3,295        |
| 2C   | 2/1      | 924            | 1      | \$2,595        |

 $Projected\ rent\ provides\ strong\ income\ potential\ for\ investors, with\ additional\ flexibility\ to\ increase\ profits\ through\ individual\ unit\ sales.$ 