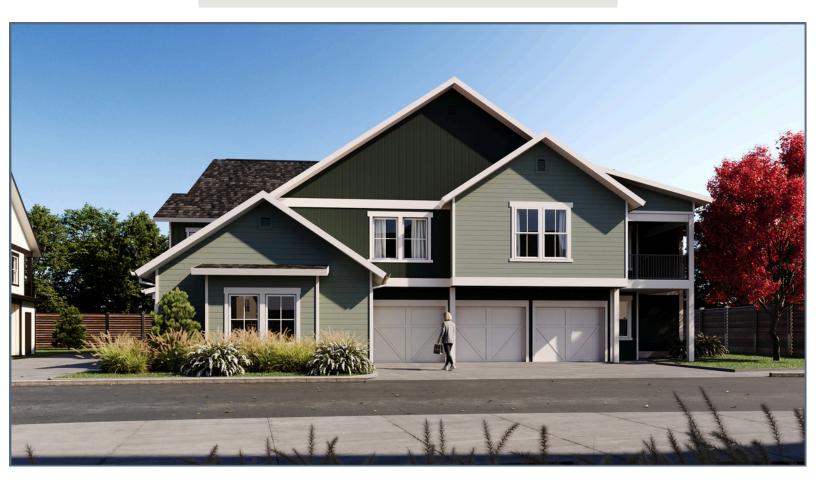

BUILDING 23 - 5 PLEX



## BUILDING LAYOUT





UNIT DETAILS

| Unit | Bed/Bath | Square Footage | Garage | Projected Rent |
|------|----------|----------------|--------|----------------|
|      |          |                |        |                |

| 2A | 2/2 | 1175 | 1* | \$2,995 |
|----|-----|------|----|---------|
| ЗА | 3/2 | 1195 | 1* | \$3,295 |
| 2B | 2/2 | 1104 | 1  | \$2,995 |
| 3B | 3/2 | 1195 | 1  | \$3,295 |
| 2C | 2/1 | 924  | 1  | \$2,595 |

Projected rent provides strong income potential for investors, with additional flexibility to increase profits through individual unit sales.



## APRIL FLORCZYK 208 market | owner, realtor

April Florczyk is an award-winning, topproducing REALTOR® with over 1/2 Billion in sales throughout Idaho specializing in luxury residential real estate.

CONTACT INFO