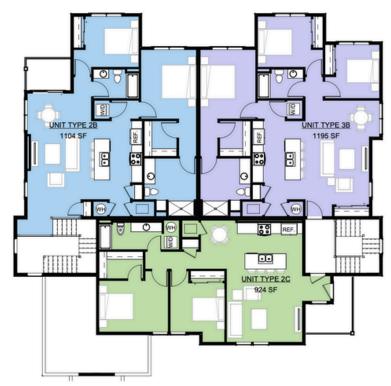

## BUILDING LAYOUT

UNIT DETAILS

| Unit | Bed/Bath | Square Footage | Garage | Projected Rent |
|------|----------|----------------|--------|----------------|
|      |          |                |        |                |

| 2A | 2/2 | 1175 | 1* | \$2,995 |
|----|-----|------|----|---------|
| ЗА | 3/2 | 1195 | 1* | \$3,295 |
| 2B | 2/2 | 1104 | 1  | \$2,995 |
| 3B | 3/2 | 1195 | 1  | \$3,295 |
| 2C | 2/1 | 924  | 1  | \$2,595 |

Projected rent provides strong income potential for investors, with additional flexibility to increase profits through individual unit sales.