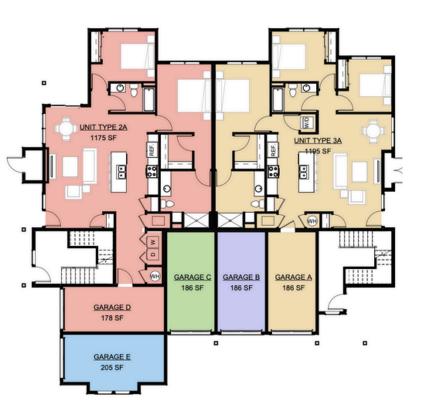

## BUILDING LAYOUT

UNIT DETAILS

| Unit | Bed/Bath | Square Footage | Garage | Projected Rent |
|------|----------|----------------|--------|----------------|
|      |          |                |        |                |

| 2A | 2/2 | 1175 | 1* | \$2,995 |
|----|-----|------|----|---------|
| ЗА | 3/2 | 1195 | 1* | \$3,295 |
| 2B | 2/2 | 1104 | 1  | \$2,995 |
| 3B | 3/2 | 1195 | 1  | \$3,295 |
| 2C | 2/1 | 924  | 1  | \$2,595 |

Projected rent provides strong income potential for investors, with additional flexibility to increase profits through individual unit sales.